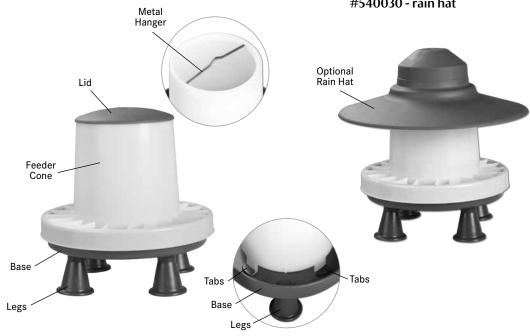

## **Ascot Feeder with grill**

## 800-282-6631 • www.premier1supplies.com

© Copyright 2016, Premier1Supplies. All rights reserved.

- Place feeder cone in base and twist so the tabs of the feeder lock into tabs of the base.
- 2. Snap metal hanger into cut outs on the inside top of the feeder.
- 3. Push legs onto base of feeder. Narrow end of leg fits onto base.
- 4. **To use without rain hat**, place lid onto the feeder. Line up slots in the lid over the wire hanger.
- 5. To use with rain hat, remove small lid and place rain hat onto feeder. Line up slots in the rain hat over the wire hanger.

Your feeder is ready to use. Remove lid or rain hat to fill with feed.

#540028 - 5.5 lb #540030 - rain hat